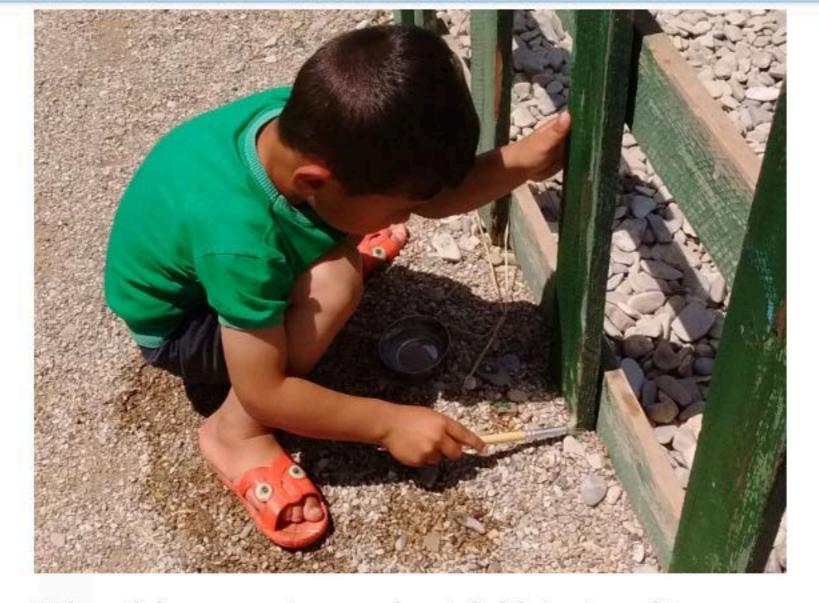

The center provides care from toddlers to teenagers. Recently, this little boy came to our center. His speech was delayed and he wasn't speaking. After some time with counselors and teachers, he said his first word in the center!